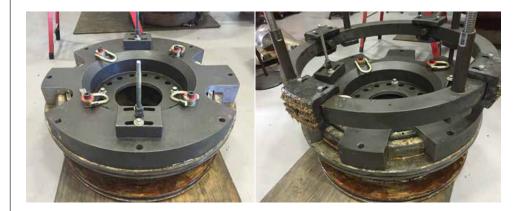

Assembly and disassembly tool for 18¾ DL annular BOP.

## **FEATURES**

- Mates hydraulic package components
- Simplifies assembly process

Servicing the DL annular BOP can now be accomplished in a timely manner by using an advanced tool. Our 18<sup>3</sup>/4-in 5,000- and 10,000-psi tools expedite service time during assembly and disassembly.