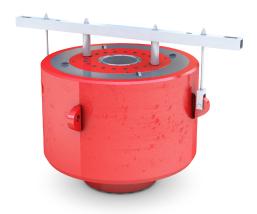

## 13%-in 5,000-psi Packer Installation Tool

Simplified installation for the DL annular BOP

## FEATURES

- Mates hydraulic package components
- Simplifies assembly process

Replacing the packer on the DL\*annular BOP can now be accomplished in a timely manner by using an advanced packer installation tool. The 13%-in 5,000-psi packer installation tool expedites installation time during assembly and disassembly.

| Specifications |                  |
|----------------|------------------|
| Model          | Weight, Ibm [kg] |
| 5,000 psi      | 254 [115]        |

Packer installation tool for 13% DL annular BOP.