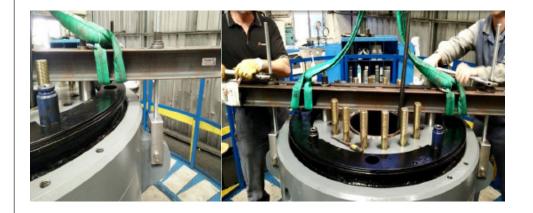

## **BENEFITS**

- Ensures proper alignment and orientation during assembly and disassembly
- Improves packer installation time

## FEATURES

- Mates hydraulic package components
- Simplifies assembly process

Replacing the packer on the DL\*annular BOP can now be accomplished in a timely manner by using an advanced packer installation tool. The 13%-in 5,000-psi packer installation tool expedites installation time during assembly and disassembly.