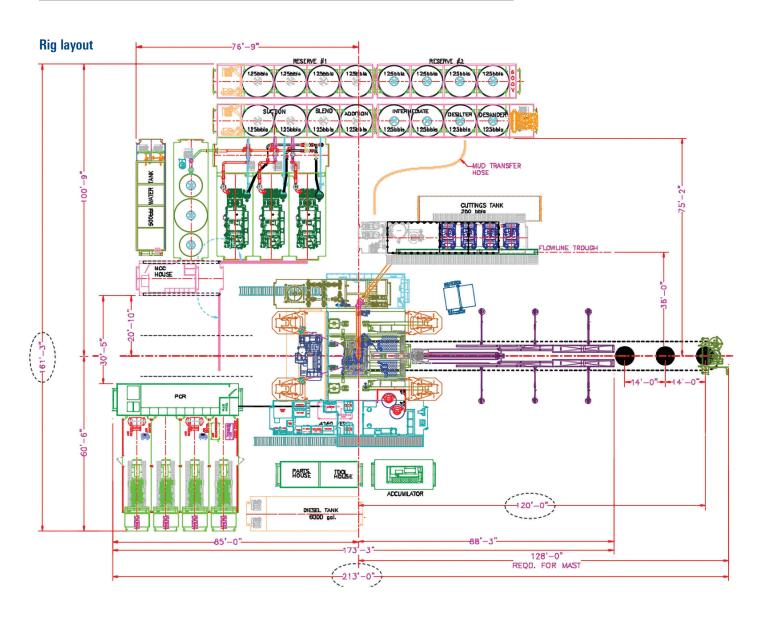

## Fast-moving rig

**Drawworks rating** 2,200 hp

(two 1,150-hp rating)

Load rating

1,000,00 lbf [4,448,222 N]

Skidding capable

Yes

Load count

Not determined yet

Crane required to move

Yes

| Mast                       | 14 11 071000                        |
|----------------------------|-------------------------------------|
| Make and model             | Maverick GT1000                     |
| Height                     | 157 ft [48 m]                       |
| Static hook load           | 1,000,000 lbf [4,448,222 N]         |
| Substructure               |                                     |
| Make and model             | Maverick GT1000                     |
| Floor height               | 35 ft [10.7 m]                      |
| Clear height               | 30 ft [9.1 m]                       |
| Rotary load capacity       | 1,000,000 lbf [4,448,222 N]         |
| Setback load capacity      | 800,000 lbf [3,558,577 N]           |
| Traveling assembly         |                                     |
| Traveling block            | Cameron                             |
| Load rating                | 1,000,000 lbf [4,448,222 N]         |
| Topdrive                   |                                     |
| Make and model             | Cameron TD-500-AC-2M-ROF            |
| Load rating                | 1,000,000 lbf [4,448,222 N]         |
| Max. drilling torque       | 51,000 ft.lbf [69,147 N.m]          |
| Breakout torque            | 75,000 ft.lbf [101,686 N.m]         |
| Rotary table or slip table |                                     |
| Make and model             | Cameron LST-37.5                    |
| Table opening size         | 37½ in [953 mm]                     |
| Mud pumps                  |                                     |
| Make and model             | CMP-2200                            |
| Max. input horsepower      | 2,200 hp                            |
| Mud system                 | ·                                   |
| Active (usable) volume     | 2,600 bbls [413 m <sup>3</sup> ]    |
| Number of tanks            | 6                                   |
| Power generation           |                                     |
| Make and model             | CAT 3512C                           |
| Horsepower rating          | 1,476 hp                            |
| Kilowatt rating            | 1,101 kW                            |
| Well control               |                                     |
| Annular preventer          | Cameron                             |
| Pressure rating            | 10,000 psi [68.9 MPa]               |
| Opening size               | 13% in [346 mm]                     |
| Ram preventer              | Cameron; one single, and one double |
| Pressure rating            | 5,000 psi [34.5 MPa]                |
| Opening size               | 13% in [346 mm]                     |
| Choke manifold             | Cameron                             |
| Pressure rating            | 5,000 psi [34.5 MPa]                |
| Size                       | 4 in [102 mm]                       |
| Accumulator                | Cameron                             |
| Number of stations         | 7                                   |
| Total volume               | 500 galUS                           |
| Pressure rating            | 3,000 psi [20.7 MPa]                |
| - 1 1000 and rading        | υ,ουο μοι (20.7 Ιντι α)             |

## Maverick GT1000

| Mud-gas separator    | M-I SWACO (35-bbl)                    |
|----------------------|---------------------------------------|
| Vessel diameter      | 36 in [914 mm]                        |
| Fuel tank            |                                       |
| Capacity             | 500 bbl [79,500 L]                    |
| Water tank           |                                       |
| Capacity             | 1,000 bbl [159,000 L]                 |
| Additional equipment |                                       |
| Skidding system      | T&T Engineering Services Lift & Slide |
| Catwalk              | Cameron                               |
| Pipe spinner         | Blohm & Voss GraySpin Mark 20         |
| Power slips          | None                                  |
|                      |                                       |