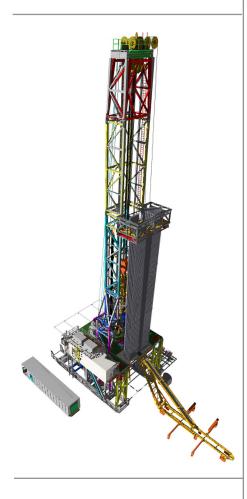

## Maverick GT1000

## Fast-moving rig

**Drawworks rating** 2,200 hp

(two 1,150-hp rating)

Load rating

1,000,00 lbf [4,448,222 N]

Skidding capable

Yes

Load count

Not determined yet

Crane required to move

Yes

| Mast                       | 14 11 071000                        |
|----------------------------|-------------------------------------|
| Make and model             | Maverick GT1000                     |
| Height                     | 157 ft [48 m]                       |
| Static hook load           | 1,000,000 lbf [4,448,222 N]         |
| Substructure               |                                     |
| Make and model             | Maverick GT1000                     |
| Floor height               | 35 ft [10.7 m]                      |
| Clear height               | 30 ft [9.1 m]                       |
| Rotary load capacity       | 1,000,000 lbf [4,448,222 N]         |
| Setback load capacity      | 800,000 lbf [3,558,577 N]           |
| Traveling assembly         |                                     |
| Traveling block            | Cameron                             |
| Load rating                | 1,000,000 lbf [4,448,222 N]         |
| Topdrive                   |                                     |
| Make and model             | Cameron TD-500-AC-2M-ROF            |
| Load rating                | 1,000,000 lbf [4,448,222 N]         |
| Max. drilling torque       | 51,000 ft.lbf [69,147 N.m]          |
| Breakout torque            | 75,000 ft.lbf [101,686 N.m]         |
| Rotary table or slip table |                                     |
| Make and model             | Cameron LST-37.5                    |
| Table opening size         | 37½ in [953 mm]                     |
| Mud pumps                  |                                     |
| Make and model             | CMP-2200                            |
| Max. input horsepower      | 2,200 hp                            |
| Mud system                 | ·                                   |
| Active (usable) volume     | 2,600 bbls [413 m <sup>3</sup> ]    |
| Number of tanks            | 6                                   |
| Power generation           |                                     |
| Make and model             | CAT 3512C                           |
| Horsepower rating          | 1,476 hp                            |
| Kilowatt rating            | 1,101 kW                            |
| Well control               |                                     |
| Annular preventer          | Cameron                             |
| Pressure rating            | 10,000 psi [68.9 MPa]               |
| Opening size               | 13% in [346 mm]                     |
| Ram preventer              | Cameron; one single, and one double |
| Pressure rating            | 5,000 psi [34.5 MPa]                |
| Opening size               | 13% in [346 mm]                     |
| Choke manifold             | Cameron                             |
| Pressure rating            | 5,000 psi [34.5 MPa]                |
| Size                       | 4 in [102 mm]                       |
| Accumulator                | Cameron                             |
| Number of stations         | 7                                   |
| Total volume               | 500 galUS                           |
| Pressure rating            | 3,000 psi [20.7 MPa]                |
| - 1 1000 and rading        | υ,ουο μοι (20.7 Ιντι α)             |