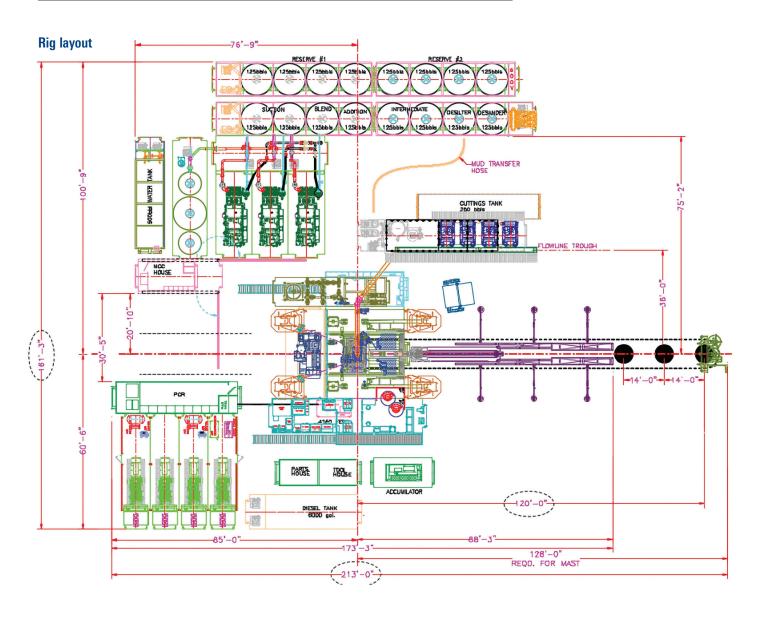

Not determined yet

Crane required to move

Yes

| Mast           Make and model         Maverick T1000           Height         142 ft [43 m]           Static hook load         1,000,000 lbf [4,448,222 N]           Substructure         Maverick T1000           Floor height         28 ft [8.5 m]           Clear height         24 ft [7.3 m]           Rotary load capacity         1,000,000 lbf [4,448,222 N]           Setback load capacity         700,000 lbf [3,113,755 N]           Traveling assembly         Traveling assembly           Traveling block         Cameron           Load rating         1,000,000 lbf [4,448,222 N]           Make and model         Cameron TD-500-AC-2M-R0F           Load rating         1,000,000 lbf [4,448,222 N]           Max. drilling torque         51,000 ft.lbf [63,147 N.m]           Breakout torque         75,000 ft.lbf [101,686 N.m]           Rotary table or slip table           Make and model         T&T Engineering Services Rotary Spider™           Table opening size         37½ in [953 mm]           Mud pumps           Make and model         CMP-1600           Max. input horsepower         1,600 hp           Mud system             |
|----------------------------------------------------------------------------------------------------------------------------------------------------------------------------------------------------------------------------------------------------------------------------------------------------------------------------------------------------------------------------------------------------------------------------------------------------------------------------------------------------------------------------------------------------------------------------------------------------------------------------------------------------------------------------------------------------------------------------------------------------------------------------------------------------------------------------------------------------------------------------------------------------------------------------------------------------------------------------------------------------------------------------------------------------------------------------------------------------------------------------------------------------------------------------|
| Make and model         Maverick T1000           Height         142 ft [43 m]           Static hook load         1,000,000 lbf [4,448,222 N]           Substructure         Make and model           Make and model         Maverick T1000           Floor height         28 ft [8.5 m]           Clear height         24 ft [7.3 m]           Rotary load capacity         1,000,000 lbf [4,448,222 N]           Setback load capacity         700,000 lbf [3,113,755 N]           Traveling assembly         Traveling assembly           Traveling block         Cameron           Load rating         1,000,000 lbf [4,448,222 N]           Make and model         Cameron TD-500-AC-2M-R0F           Load rating         1,000,000 lbf [4,448,222 N]           Max. drilling torque         51,000 ft.lbf [69,147 N.m]           Breakout torque         75,000 ft.lbf [101,686 N.m]           Rotary table or slip table           Make and model         T&T Engineering Services Rotary Spider™           Table opening size         37½ in [953 mm]           Mud pumps           Make and model         CMP-1600           Max. input horsepower         1,600 hp |
| Height 142 ft [43 m]  Static hook load 1,000,000 lbf [4,448,222 N]  Substructure  Make and model Maverick T1000  Floor height 28 ft [8.5 m]  Clear height 24 ft [7.3 m]  Rotary load capacity 1,000,000 lbf [4,448,222 N]  Setback load capacity 700,000 lbf [4,448,222 N]  Setback load capacity 700,000 lbf [3,113,755 N]  Traveling assembly  Traveling assembly  Traveling block Cameron  Load rating 1,000,000 lbf [4,448,222 N]  Topdrive  Make and model Cameron TD-500-AC-2M-R0F  Load rating 1,000,000 lbf [4,448,222 N]  Max. drilling torque 51,000 ft.lbf [69,147 N.m]  Breakout torque 75,000 ft.lbf [101,686 N.m]  Rotary table or slip table  Make and model Tet Engineering Services Rotary Spider™  Table opening size 37½ in [953 mm]  Mud pumps  Make and model CMP-1600  Max. input horsepower 1,600 hp                                                                                                                                                                                                                                                                                                                                                |
| Static hook load         1,000,000 lbf [4,448,222 N]           Substructure         Make and model           Floor height         28 ft [8.5 m]           Clear height         24 ft [7.3 m]           Rotary load capacity         1,000,000 lbf [4,448,222 N]           Setback load capacity         700,000 lbf [3,113,755 N]           Traveling assembly         Cameron           Load rating         1,000,000 lbf [4,448,222 N]           Topdrive         Make and model           Load rating         1,000,000 lbf [4,448,222 N]           Max. drilling torque         51,000 ft.lbf [69,147 N.m]           Breakout torque         75,000 ft.lbf [101,686 N.m]           Rotary table or slip table         T&T Engineering Services Rotary Spider™           Make and model         T&T Engineering Services Rotary Spider™           Table opening size         37½ in [953 mm]           Mud pumps           Make and model         CMP-1600           Max. input horsepower         1,600 hp                                                                                                                                                             |
| Substructure  Make and model  Floor height  Clear height  Clear height  Clear height  Anounce to the time time time to the time time time time time time time tim                                                                                                                                                                                                                                                                                                                      |
| Make and model         Maverick T1000           Floor height         28 ft [8.5 m]           Clear height         24 ft [7.3 m]           Rotary load capacity         1,000,000 lbf [4,448,222 N]           Setback load capacity         700,000 lbf [3,113,755 N]           Traveling assembly           Traveling block         Cameron           Load rating         1,000,000 lbf [4,448,222 N]           Topdrive           Make and model         Cameron TD-500-AC-2M-R0F           Load rating         1,000,000 lbf [4,448,222 N]           Max. drilling torque         51,000 ft.lbf [69,147 N.m]           Breakout torque         75,000 ft.lbf [101,686 N.m]           Rotary table or slip table           Make and model         T&T Engineering Services Rotary Spider™           Table opening size         37½ in [953 mm]           Mud pumps           Make and model         CMP-1600           Max. input horsepower         1,600 hp                                                                                                                                                                                                             |
| Floor height 28 ft [8.5 m]  Clear height 24 ft [7.3 m]  Rotary load capacity 1,000,000 lbf [4,448,222 N]  Setback load capacity 700,000 lbf [3,113,755 N]  Traveling assembly  Traveling block Cameron  Load rating 1,000,000 lbf [4,448,222 N]  Topdrive  Make and model Cameron TD-500-AC-2M-R0F  Load rating 1,000,000 lbf [4,448,222 N]  Max. drilling torque 51,000 ft.lbf [69,147 N.m]  Breakout torque 75,000 ft.lbf [101,686 N.m]  Rotary table or slip table  Make and model T&T Engineering Services Rotary Spider™  Table opening size 37½ in [953 mm]  Mud pumps  Mud pumps  Make and model CMP-1600  Max. input horsepower 1,600 hp                                                                                                                                                                                                                                                                                                                                                                                                                                                                                                                           |
| Clear height         24 ft [7.3 m]           Rotary load capacity         1,000,000 lbf [4,448,222 N]           Setback load capacity         700,000 lbf [3,113,755 N]           Traveling assembly           Traveling block         Cameron           Load rating         1,000,000 lbf [4,448,222 N]           Topdrive           Make and model         Cameron TD-500-AC-2M-R0F           Load rating         1,000,000 lbf [4,448,222 N]           Max. drilling torque         51,000 ft.lbf [69,147 N.m]           Breakout torque         75,000 ft.lbf [101,686 N.m]           Rotary table or slip table           Make and model         T&T Engineering Services Rotary Spider™           Table opening size         37½ in [953 mm]           Mud pumps           Make and model         CMP-1600           Max. input horsepower         1,600 hp                                                                                                                                                                                                                                                                                                          |
| Rotary load capacity  1,000,000 lbf [4,448,222 N]  700,000 lbf [3,113,755 N]  Traveling assembly  Traveling block  Load rating  1,000,000 lbf [4,448,222 N]  Topdrive  Make and model  Cameron TD-500-AC-2M-ROF  Load rating  1,000,000 lbf [4,448,222 N]  Max. drilling torque  51,000 ft.lbf [69,147 N.m]  Breakout torque  75,000 ft.lbf [101,686 N.m]  Rotary table or slip table  Make and model  T&T Engineering Services Rotary Spider™  Table opening size  37½ in [953 mm]  Mud pumps  Make and model  CMP-1600  Max. input horsepower  1,600 hp                                                                                                                                                                                                                                                                                                                                                                                                                                                                                                                                                                                                                  |
| Setback load capacity  Traveling assembly  Traveling block  Load rating  1,000,000 lbf [4,448,222 N]  Topdrive  Make and model  Cameron TD-500-AC-2M-ROF  Load rating  1,000,000 lbf [4,448,222 N]  Max. drilling torque  51,000 ft.lbf [69,147 N.m]  Breakout torque  75,000 ft.lbf [101,686 N.m]  Rotary table or slip table  Make and model  T&T Engineering Services Rotary Spider™  Table opening size  37½ in [953 mm]  Mud pumps  Make and model  CMP-1600  Max. input horsepower  1,600 hp                                                                                                                                                                                                                                                                                                                                                                                                                                                                                                                                                                                                                                                                         |
| Traveling assembly  Traveling block  Load rating  1,000,000 lbf [4,448,222 N]  Topdrive  Make and model  Cameron TD-500-AC-2M-ROF  Load rating  1,000,000 lbf [4,448,222 N]  Max. drilling torque  51,000 ft.lbf [69,147 N.m]  Breakout torque  75,000 ft.lbf [101,686 N.m]  Rotary table or slip table  Make and model  T&T Engineering Services Rotary Spider™  Table opening size  37½ in [953 mm]  Mud pumps  Make and model  CMP-1600  Max. input horsepower  1,600 hp                                                                                                                                                                                                                                                                                                                                                                                                                                                                                                                                                                                                                                                                                                |
| Traveling block  Load rating  1,000,000 lbf [4,448,222 N]  Topdrive  Make and model  Cameron TD-500-AC-2M-ROF  Load rating  1,000,000 lbf [4,448,222 N]  Max. drilling torque  51,000 ft.lbf [69,147 N.m]  Breakout torque  75,000 ft.lbf [101,686 N.m]  Rotary table or slip table  Make and model  T&T Engineering Services Rotary Spider™  Table opening size  37½ in [953 mm]  Mud pumps  Make and model  CMP-1600  Max. input horsepower  1,600 hp                                                                                                                                                                                                                                                                                                                                                                                                                                                                                                                                                                                                                                                                                                                    |
| Load rating       1,000,000 lbf [4,448,222 N]         Topdrive                                                                                                                                                                                                                                                                                                                                                                                                                                                                                                                                                                                                                                                                                                                                                                                                                                                                                                                                                                                                                                                                                                             |
| Topdrive  Make and model  Cameron TD-500-AC-2M-ROF  Load rating  1,000,000 lbf [4,448,222 N]  Max. drilling torque  51,000 ft.lbf [69,147 N.m]  Breakout torque  75,000 ft.lbf [101,686 N.m]  Rotary table or slip table  Make and model  T&T Engineering Services Rotary Spider™  Table opening size  37½ in [953 mm]  Mud pumps  Make and model  CMP-1600  Max. input horsepower  1,600 hp                                                                                                                                                                                                                                                                                                                                                                                                                                                                                                                                                                                                                                                                                                                                                                               |
| Make and model         Cameron TD-500-AC-2M-R0F           Load rating         1,000,000 lbf [4,448,222 N]           Max. drilling torque         51,000 ft.lbf [69,147 N.m]           Breakout torque         75,000 ft.lbf [101,686 N.m]           Rotary table or slip table         T&T Engineering Services Rotary Spider™           Make and model         T&T Engineering Services Rotary Spider™           Table opening size         37½ in [953 mm]           Mud pumps           Make and model         CMP-1600           Max. input horsepower         1,600 hp                                                                                                                                                                                                                                                                                                                                                                                                                                                                                                                                                                                                |
| Load rating       1,000,000 lbf [4,448,222 N]         Max. drilling torque       51,000 ft.lbf [69,147 N.m]         Breakout torque       75,000 ft.lbf [101,686 N.m]         Rotary table or slip table         Make and model       T&T Engineering Services Rotary Spider™         Table opening size       37½ in [953 mm]         Mud pumps         Make and model       CMP-1600         Max. input horsepower       1,600 hp                                                                                                                                                                                                                                                                                                                                                                                                                                                                                                                                                                                                                                                                                                                                        |
| Max. drilling torque 51,000 ft.lbf [69,147 N.m]  Breakout torque 75,000 ft.lbf [101,686 N.m]  Rotary table or slip table  Make and model T&T Engineering Services Rotary Spider™  Table opening size 37½ in [953 mm]  Mud pumps  Make and model CMP-1600  Max. input horsepower 1,600 hp                                                                                                                                                                                                                                                                                                                                                                                                                                                                                                                                                                                                                                                                                                                                                                                                                                                                                   |
| Breakout torque 75,000 ft.lbf [101,686 N.m]  Rotary table or slip table  Make and model T&T Engineering Services Rotary Spider™  Table opening size 37½ in [953 mm]  Mud pumps  Make and model CMP-1600  Max. input horsepower 1,600 hp                                                                                                                                                                                                                                                                                                                                                                                                                                                                                                                                                                                                                                                                                                                                                                                                                                                                                                                                    |
| Rotary table or slip table       Make and model     T&T Engineering Services Rotary Spider™       Table opening size     37½ in [953 mm]       Mud pumps       Make and model     CMP-1600       Max. input horsepower     1,600 hp                                                                                                                                                                                                                                                                                                                                                                                                                                                                                                                                                                                                                                                                                                                                                                                                                                                                                                                                        |
| Make and model     T&T Engineering Services Rotary Spider™       Table opening size     37½ in [953 mm]       Mud pumps     CMP-1600       Max. input horsepower     1,600 hp                                                                                                                                                                                                                                                                                                                                                                                                                                                                                                                                                                                                                                                                                                                                                                                                                                                                                                                                                                                              |
| Mud pumps         37½ in [953 mm]           Make and model         CMP-1600           Max. input horsepower         1,600 hp                                                                                                                                                                                                                                                                                                                                                                                                                                                                                                                                                                                                                                                                                                                                                                                                                                                                                                                                                                                                                                               |
| Mud pumps       Make and model     CMP-1600       Max. input horsepower     1,600 hp                                                                                                                                                                                                                                                                                                                                                                                                                                                                                                                                                                                                                                                                                                                                                                                                                                                                                                                                                                                                                                                                                       |
| Make and model CMP-1600  Max. input horsepower 1,600 hp                                                                                                                                                                                                                                                                                                                                                                                                                                                                                                                                                                                                                                                                                                                                                                                                                                                                                                                                                                                                                                                                                                                    |
| Max. input horsepower 1,600 hp                                                                                                                                                                                                                                                                                                                                                                                                                                                                                                                                                                                                                                                                                                                                                                                                                                                                                                                                                                                                                                                                                                                                             |
|                                                                                                                                                                                                                                                                                                                                                                                                                                                                                                                                                                                                                                                                                                                                                                                                                                                                                                                                                                                                                                                                                                                                                                            |
| Mud system                                                                                                                                                                                                                                                                                                                                                                                                                                                                                                                                                                                                                                                                                                                                                                                                                                                                                                                                                                                                                                                                                                                                                                 |
|                                                                                                                                                                                                                                                                                                                                                                                                                                                                                                                                                                                                                                                                                                                                                                                                                                                                                                                                                                                                                                                                                                                                                                            |
| Active (usable) volume 1,375 bbl [219 m³]                                                                                                                                                                                                                                                                                                                                                                                                                                                                                                                                                                                                                                                                                                                                                                                                                                                                                                                                                                                                                                                                                                                                  |
| Number of tanks 4                                                                                                                                                                                                                                                                                                                                                                                                                                                                                                                                                                                                                                                                                                                                                                                                                                                                                                                                                                                                                                                                                                                                                          |
| Power generation                                                                                                                                                                                                                                                                                                                                                                                                                                                                                                                                                                                                                                                                                                                                                                                                                                                                                                                                                                                                                                                                                                                                                           |
| Make and model CAT 3512C                                                                                                                                                                                                                                                                                                                                                                                                                                                                                                                                                                                                                                                                                                                                                                                                                                                                                                                                                                                                                                                                                                                                                   |
| Horsepower rating 1,476 hp                                                                                                                                                                                                                                                                                                                                                                                                                                                                                                                                                                                                                                                                                                                                                                                                                                                                                                                                                                                                                                                                                                                                                 |
| Kilowatt rating 1,101 kW                                                                                                                                                                                                                                                                                                                                                                                                                                                                                                                                                                                                                                                                                                                                                                                                                                                                                                                                                                                                                                                                                                                                                   |
| Well control                                                                                                                                                                                                                                                                                                                                                                                                                                                                                                                                                                                                                                                                                                                                                                                                                                                                                                                                                                                                                                                                                                                                                               |
| Annular preventer Cameron                                                                                                                                                                                                                                                                                                                                                                                                                                                                                                                                                                                                                                                                                                                                                                                                                                                                                                                                                                                                                                                                                                                                                  |
| Pressure rating 5,000 psi [34.5 MPa]                                                                                                                                                                                                                                                                                                                                                                                                                                                                                                                                                                                                                                                                                                                                                                                                                                                                                                                                                                                                                                                                                                                                       |
| Opening size 13% in [346 mm]                                                                                                                                                                                                                                                                                                                                                                                                                                                                                                                                                                                                                                                                                                                                                                                                                                                                                                                                                                                                                                                                                                                                               |
| Ram preventer Cameron; one single, and one double                                                                                                                                                                                                                                                                                                                                                                                                                                                                                                                                                                                                                                                                                                                                                                                                                                                                                                                                                                                                                                                                                                                          |
| Pressure rating 5,000 psi [34.5 MPa]                                                                                                                                                                                                                                                                                                                                                                                                                                                                                                                                                                                                                                                                                                                                                                                                                                                                                                                                                                                                                                                                                                                                       |
| Opening size 13% in [346 mm]                                                                                                                                                                                                                                                                                                                                                                                                                                                                                                                                                                                                                                                                                                                                                                                                                                                                                                                                                                                                                                                                                                                                               |
| Choke manifold M-I SWACO                                                                                                                                                                                                                                                                                                                                                                                                                                                                                                                                                                                                                                                                                                                                                                                                                                                                                                                                                                                                                                                                                                                                                   |
| Pressure rating 5,000 psi [34.5 MPa]                                                                                                                                                                                                                                                                                                                                                                                                                                                                                                                                                                                                                                                                                                                                                                                                                                                                                                                                                                                                                                                                                                                                       |
| Size 4 in [102 mm]                                                                                                                                                                                                                                                                                                                                                                                                                                                                                                                                                                                                                                                                                                                                                                                                                                                                                                                                                                                                                                                                                                                                                         |
| Accumulator Cameron                                                                                                                                                                                                                                                                                                                                                                                                                                                                                                                                                                                                                                                                                                                                                                                                                                                                                                                                                                                                                                                                                                                                                        |
| Number of stations 7                                                                                                                                                                                                                                                                                                                                                                                                                                                                                                                                                                                                                                                                                                                                                                                                                                                                                                                                                                                                                                                                                                                                                       |
| Total volume 300 galUS                                                                                                                                                                                                                                                                                                                                                                                                                                                                                                                                                                                                                                                                                                                                                                                                                                                                                                                                                                                                                                                                                                                                                     |
| Pressure rating 3,000 psi [20.7 MPa]                                                                                                                                                                                                                                                                                                                                                                                                                                                                                                                                                                                                                                                                                                                                                                                                                                                                                                                                                                                                                                                                                                                                       |

## Maverick T1000

| Mud-gas separator    | M-I SWACO (35-bbl)                     |
|----------------------|----------------------------------------|
| Vessel diameter      | 36 in [914 mm]                         |
| Fuel tank            | TC44 compliant                         |
| Capacity             | 615 bbl [97,785 L]                     |
| Water tank           |                                        |
| Capacity             | 500 bbl [79,500 L]                     |
| Additional equipment |                                        |
| Skidding system      | T&T Engineering Services Lift & Slide™ |
| Catwalk              | Cameron                                |
| Pipe spinner         | Blohm & Voss GraySpin® Mark 20         |
| Power slips          | None                                   |