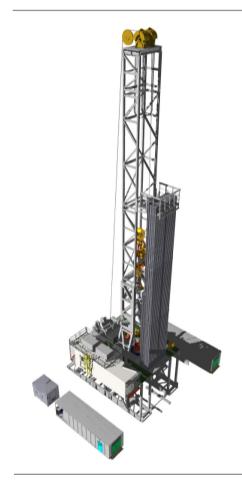

## Maverick T1000

## Fast-moving rig

**Drawworks rating** 2,200 hp

(one 2,200-hp rating)

Load rating

1,000,00 lbf [4,448,222 N]

**Skidding capable** 

Yes

Load count

Not determined yet

Crane required to move

Yes

| Mast           Make and model         Maverick T1000           Height         142 ft [43 m]           Static hook load         1,000,000 lbf [4,448,222 N]           Substructure         Maverick T1000           Floor height         28 ft [8.5 m]           Clear height         24 ft [7.3 m]           Rotary load capacity         1,000,000 lbf [4,448,222 N]           Setback load capacity         700,000 lbf [3,113,755 N]           Traveling assembly         Traveling assembly           Traveling block         Cameron           Load rating         1,000,000 lbf [4,448,222 N]           Make and model         Cameron TD-500-AC-2M-R0F           Load rating         1,000,000 lbf [4,448,222 N]           Max. drilling torque         51,000 ft.lbf [63,147 N.m]           Breakout torque         75,000 ft.lbf [101,686 N.m]           Rotary table or slip table           Make and model         T&T Engineering Services Rotary Spider™           Table opening size         37½ in [953 mm]           Mud pumps           Make and model         CMP-1600           Max. input horsepower         1,600 hp           Mud system             |
|----------------------------------------------------------------------------------------------------------------------------------------------------------------------------------------------------------------------------------------------------------------------------------------------------------------------------------------------------------------------------------------------------------------------------------------------------------------------------------------------------------------------------------------------------------------------------------------------------------------------------------------------------------------------------------------------------------------------------------------------------------------------------------------------------------------------------------------------------------------------------------------------------------------------------------------------------------------------------------------------------------------------------------------------------------------------------------------------------------------------------------------------------------------------------|
| Make and model         Maverick T1000           Height         142 ft [43 m]           Static hook load         1,000,000 lbf [4,448,222 N]           Substructure         Make and model           Make and model         Maverick T1000           Floor height         28 ft [8.5 m]           Clear height         24 ft [7.3 m]           Rotary load capacity         1,000,000 lbf [4,448,222 N]           Setback load capacity         700,000 lbf [3,113,755 N]           Traveling assembly         Traveling assembly           Traveling block         Cameron           Load rating         1,000,000 lbf [4,448,222 N]           Make and model         Cameron TD-500-AC-2M-R0F           Load rating         1,000,000 lbf [4,448,222 N]           Max. drilling torque         51,000 ft.lbf [69,147 N.m]           Breakout torque         75,000 ft.lbf [101,686 N.m]           Rotary table or slip table           Make and model         T&T Engineering Services Rotary Spider™           Table opening size         37½ in [953 mm]           Mud pumps           Make and model         CMP-1600           Max. input horsepower         1,600 hp |
| Height 142 ft [43 m]  Static hook load 1,000,000 lbf [4,448,222 N]  Substructure  Make and model Maverick T1000  Floor height 28 ft [8.5 m]  Clear height 24 ft [7.3 m]  Rotary load capacity 1,000,000 lbf [4,448,222 N]  Setback load capacity 700,000 lbf [4,448,222 N]  Setback load capacity 700,000 lbf [3,113,755 N]  Traveling assembly  Traveling assembly  Traveling block Cameron  Load rating 1,000,000 lbf [4,448,222 N]  Topdrive  Make and model Cameron TD-500-AC-2M-R0F  Load rating 1,000,000 lbf [4,448,222 N]  Max. drilling torque 51,000 ft.lbf [69,147 N.m]  Breakout torque 75,000 ft.lbf [101,686 N.m]  Rotary table or slip table  Make and model Tet Engineering Services Rotary Spider™  Table opening size 37½ in [953 mm]  Mud pumps  Make and model CMP-1600  Max. input horsepower 1,600 hp                                                                                                                                                                                                                                                                                                                                                |
| Static hook load         1,000,000 lbf [4,448,222 N]           Substructure         Make and model           Floor height         28 ft [8.5 m]           Clear height         24 ft [7.3 m]           Rotary load capacity         1,000,000 lbf [4,448,222 N]           Setback load capacity         700,000 lbf [3,113,755 N]           Traveling assembly         Cameron           Load rating         1,000,000 lbf [4,448,222 N]           Topdrive         Make and model           Load rating         1,000,000 lbf [4,448,222 N]           Max. drilling torque         51,000 ft.lbf [69,147 N.m]           Breakout torque         75,000 ft.lbf [101,686 N.m]           Rotary table or slip table         T&T Engineering Services Rotary Spider™           Make and model         T&T Engineering Services Rotary Spider™           Table opening size         37½ in [953 mm]           Mud pumps           Make and model         CMP-1600           Max. input horsepower         1,600 hp                                                                                                                                                             |
| Substructure  Make and model  Floor height  Clear height  Clear height  Clear height  Anounce to the time time time to the time time time time time time time tim                                                                                                                                                                                                                                                                                                                      |
| Make and model         Maverick T1000           Floor height         28 ft [8.5 m]           Clear height         24 ft [7.3 m]           Rotary load capacity         1,000,000 lbf [4,448,222 N]           Setback load capacity         700,000 lbf [3,113,755 N]           Traveling assembly           Traveling block         Cameron           Load rating         1,000,000 lbf [4,448,222 N]           Topdrive           Make and model         Cameron TD-500-AC-2M-R0F           Load rating         1,000,000 lbf [4,448,222 N]           Max. drilling torque         51,000 ft.lbf [69,147 N.m]           Breakout torque         75,000 ft.lbf [101,686 N.m]           Rotary table or slip table           Make and model         T&T Engineering Services Rotary Spider™           Table opening size         37½ in [953 mm]           Mud pumps           Make and model         CMP-1600           Max. input horsepower         1,600 hp                                                                                                                                                                                                             |
| Floor height 28 ft [8.5 m]  Clear height 24 ft [7.3 m]  Rotary load capacity 1,000,000 lbf [4,448,222 N]  Setback load capacity 700,000 lbf [3,113,755 N]  Traveling assembly  Traveling block Cameron  Load rating 1,000,000 lbf [4,448,222 N]  Topdrive  Make and model Cameron TD-500-AC-2M-R0F  Load rating 1,000,000 lbf [4,448,222 N]  Max. drilling torque 51,000 ft.lbf [69,147 N.m]  Breakout torque 75,000 ft.lbf [101,686 N.m]  Rotary table or slip table  Make and model T&T Engineering Services Rotary Spider™  Table opening size 37½ in [953 mm]  Mud pumps  Mud pumps  Make and model CMP-1600  Max. input horsepower 1,600 hp                                                                                                                                                                                                                                                                                                                                                                                                                                                                                                                           |
| Clear height         24 ft [7.3 m]           Rotary load capacity         1,000,000 lbf [4,448,222 N]           Setback load capacity         700,000 lbf [3,113,755 N]           Traveling assembly           Traveling block         Cameron           Load rating         1,000,000 lbf [4,448,222 N]           Topdrive           Make and model         Cameron TD-500-AC-2M-R0F           Load rating         1,000,000 lbf [4,448,222 N]           Max. drilling torque         51,000 ft.lbf [69,147 N.m]           Breakout torque         75,000 ft.lbf [101,686 N.m]           Rotary table or slip table           Make and model         T&T Engineering Services Rotary Spider™           Table opening size         37½ in [953 mm]           Mud pumps           Make and model         CMP-1600           Max. input horsepower         1,600 hp                                                                                                                                                                                                                                                                                                          |
| Rotary load capacity  1,000,000 lbf [4,448,222 N]  700,000 lbf [3,113,755 N]  Traveling assembly  Traveling block  Load rating  1,000,000 lbf [4,448,222 N]  Topdrive  Make and model  Cameron TD-500-AC-2M-ROF  Load rating  1,000,000 lbf [4,448,222 N]  Max. drilling torque  51,000 ft.lbf [69,147 N.m]  Breakout torque  75,000 ft.lbf [101,686 N.m]  Rotary table or slip table  Make and model  T&T Engineering Services Rotary Spider™  Table opening size  37½ in [953 mm]  Mud pumps  Make and model  CMP-1600  Max. input horsepower  1,600 hp                                                                                                                                                                                                                                                                                                                                                                                                                                                                                                                                                                                                                  |
| Setback load capacity  Traveling assembly  Traveling block  Load rating  1,000,000 lbf [4,448,222 N]  Topdrive  Make and model  Cameron TD-500-AC-2M-ROF  Load rating  1,000,000 lbf [4,448,222 N]  Max. drilling torque  51,000 ft.lbf [69,147 N.m]  Breakout torque  75,000 ft.lbf [101,686 N.m]  Rotary table or slip table  Make and model  T&T Engineering Services Rotary Spider™  Table opening size  37½ in [953 mm]  Mud pumps  Make and model  CMP-1600  Max. input horsepower  1,600 hp                                                                                                                                                                                                                                                                                                                                                                                                                                                                                                                                                                                                                                                                         |
| Traveling assembly  Traveling block  Load rating  1,000,000 lbf [4,448,222 N]  Topdrive  Make and model  Cameron TD-500-AC-2M-ROF  Load rating  1,000,000 lbf [4,448,222 N]  Max. drilling torque  51,000 ft.lbf [69,147 N.m]  Breakout torque  75,000 ft.lbf [101,686 N.m]  Rotary table or slip table  Make and model  T&T Engineering Services Rotary Spider™  Table opening size  37½ in [953 mm]  Mud pumps  Make and model  CMP-1600  Max. input horsepower  1,600 hp                                                                                                                                                                                                                                                                                                                                                                                                                                                                                                                                                                                                                                                                                                |
| Traveling block  Load rating  1,000,000 lbf [4,448,222 N]  Topdrive  Make and model  Cameron TD-500-AC-2M-ROF  Load rating  1,000,000 lbf [4,448,222 N]  Max. drilling torque  51,000 ft.lbf [69,147 N.m]  Breakout torque  75,000 ft.lbf [101,686 N.m]  Rotary table or slip table  Make and model  T&T Engineering Services Rotary Spider™  Table opening size  37½ in [953 mm]  Mud pumps  Make and model  CMP-1600  Max. input horsepower  1,600 hp                                                                                                                                                                                                                                                                                                                                                                                                                                                                                                                                                                                                                                                                                                                    |
| Load rating       1,000,000 lbf [4,448,222 N]         Topdrive                                                                                                                                                                                                                                                                                                                                                                                                                                                                                                                                                                                                                                                                                                                                                                                                                                                                                                                                                                                                                                                                                                             |
| Topdrive  Make and model  Cameron TD-500-AC-2M-ROF  Load rating  1,000,000 lbf [4,448,222 N]  Max. drilling torque  51,000 ft.lbf [69,147 N.m]  Breakout torque  75,000 ft.lbf [101,686 N.m]  Rotary table or slip table  Make and model  T&T Engineering Services Rotary Spider™  Table opening size  37½ in [953 mm]  Mud pumps  Make and model  CMP-1600  Max. input horsepower  1,600 hp                                                                                                                                                                                                                                                                                                                                                                                                                                                                                                                                                                                                                                                                                                                                                                               |
| Make and model         Cameron TD-500-AC-2M-R0F           Load rating         1,000,000 lbf [4,448,222 N]           Max. drilling torque         51,000 ft.lbf [69,147 N.m]           Breakout torque         75,000 ft.lbf [101,686 N.m]           Rotary table or slip table         T&T Engineering Services Rotary Spider™           Make and model         T&T Engineering Services Rotary Spider™           Table opening size         37½ in [953 mm]           Mud pumps           Make and model         CMP-1600           Max. input horsepower         1,600 hp                                                                                                                                                                                                                                                                                                                                                                                                                                                                                                                                                                                                |
| Load rating       1,000,000 lbf [4,448,222 N]         Max. drilling torque       51,000 ft.lbf [69,147 N.m]         Breakout torque       75,000 ft.lbf [101,686 N.m]         Rotary table or slip table         Make and model       T&T Engineering Services Rotary Spider™         Table opening size       37½ in [953 mm]         Mud pumps         Make and model       CMP-1600         Max. input horsepower       1,600 hp                                                                                                                                                                                                                                                                                                                                                                                                                                                                                                                                                                                                                                                                                                                                        |
| Max. drilling torque 51,000 ft.lbf [69,147 N.m]  Breakout torque 75,000 ft.lbf [101,686 N.m]  Rotary table or slip table  Make and model T&T Engineering Services Rotary Spider™  Table opening size 37½ in [953 mm]  Mud pumps  Make and model CMP-1600  Max. input horsepower 1,600 hp                                                                                                                                                                                                                                                                                                                                                                                                                                                                                                                                                                                                                                                                                                                                                                                                                                                                                   |
| Breakout torque 75,000 ft.lbf [101,686 N.m]  Rotary table or slip table  Make and model T&T Engineering Services Rotary Spider™  Table opening size 37½ in [953 mm]  Mud pumps  Make and model CMP-1600  Max. input horsepower 1,600 hp                                                                                                                                                                                                                                                                                                                                                                                                                                                                                                                                                                                                                                                                                                                                                                                                                                                                                                                                    |
| Rotary table or slip table       Make and model     T&T Engineering Services Rotary Spider™       Table opening size     37½ in [953 mm]       Mud pumps       Make and model     CMP-1600       Max. input horsepower     1,600 hp                                                                                                                                                                                                                                                                                                                                                                                                                                                                                                                                                                                                                                                                                                                                                                                                                                                                                                                                        |
| Make and model     T&T Engineering Services Rotary Spider™       Table opening size     37½ in [953 mm]       Mud pumps     CMP-1600       Max. input horsepower     1,600 hp                                                                                                                                                                                                                                                                                                                                                                                                                                                                                                                                                                                                                                                                                                                                                                                                                                                                                                                                                                                              |
| Mud pumps         37½ in [953 mm]           Make and model         CMP-1600           Max. input horsepower         1,600 hp                                                                                                                                                                                                                                                                                                                                                                                                                                                                                                                                                                                                                                                                                                                                                                                                                                                                                                                                                                                                                                               |
| Mud pumps       Make and model     CMP-1600       Max. input horsepower     1,600 hp                                                                                                                                                                                                                                                                                                                                                                                                                                                                                                                                                                                                                                                                                                                                                                                                                                                                                                                                                                                                                                                                                       |
| Make and model CMP-1600  Max. input horsepower 1,600 hp                                                                                                                                                                                                                                                                                                                                                                                                                                                                                                                                                                                                                                                                                                                                                                                                                                                                                                                                                                                                                                                                                                                    |
| Max. input horsepower 1,600 hp                                                                                                                                                                                                                                                                                                                                                                                                                                                                                                                                                                                                                                                                                                                                                                                                                                                                                                                                                                                                                                                                                                                                             |
|                                                                                                                                                                                                                                                                                                                                                                                                                                                                                                                                                                                                                                                                                                                                                                                                                                                                                                                                                                                                                                                                                                                                                                            |
| Mud system                                                                                                                                                                                                                                                                                                                                                                                                                                                                                                                                                                                                                                                                                                                                                                                                                                                                                                                                                                                                                                                                                                                                                                 |
|                                                                                                                                                                                                                                                                                                                                                                                                                                                                                                                                                                                                                                                                                                                                                                                                                                                                                                                                                                                                                                                                                                                                                                            |
| Active (usable) volume 1,375 bbl [219 m³]                                                                                                                                                                                                                                                                                                                                                                                                                                                                                                                                                                                                                                                                                                                                                                                                                                                                                                                                                                                                                                                                                                                                  |
| Number of tanks 4                                                                                                                                                                                                                                                                                                                                                                                                                                                                                                                                                                                                                                                                                                                                                                                                                                                                                                                                                                                                                                                                                                                                                          |
| Power generation                                                                                                                                                                                                                                                                                                                                                                                                                                                                                                                                                                                                                                                                                                                                                                                                                                                                                                                                                                                                                                                                                                                                                           |
| Make and model CAT 3512C                                                                                                                                                                                                                                                                                                                                                                                                                                                                                                                                                                                                                                                                                                                                                                                                                                                                                                                                                                                                                                                                                                                                                   |
| Horsepower rating 1,476 hp                                                                                                                                                                                                                                                                                                                                                                                                                                                                                                                                                                                                                                                                                                                                                                                                                                                                                                                                                                                                                                                                                                                                                 |
| Kilowatt rating 1,101 kW                                                                                                                                                                                                                                                                                                                                                                                                                                                                                                                                                                                                                                                                                                                                                                                                                                                                                                                                                                                                                                                                                                                                                   |
| Well control                                                                                                                                                                                                                                                                                                                                                                                                                                                                                                                                                                                                                                                                                                                                                                                                                                                                                                                                                                                                                                                                                                                                                               |
| Annular preventer Cameron                                                                                                                                                                                                                                                                                                                                                                                                                                                                                                                                                                                                                                                                                                                                                                                                                                                                                                                                                                                                                                                                                                                                                  |
| Pressure rating 5,000 psi [34.5 MPa]                                                                                                                                                                                                                                                                                                                                                                                                                                                                                                                                                                                                                                                                                                                                                                                                                                                                                                                                                                                                                                                                                                                                       |
| Opening size 13% in [346 mm]                                                                                                                                                                                                                                                                                                                                                                                                                                                                                                                                                                                                                                                                                                                                                                                                                                                                                                                                                                                                                                                                                                                                               |
| Ram preventer Cameron; one single, and one double                                                                                                                                                                                                                                                                                                                                                                                                                                                                                                                                                                                                                                                                                                                                                                                                                                                                                                                                                                                                                                                                                                                          |
| Pressure rating 5,000 psi [34.5 MPa]                                                                                                                                                                                                                                                                                                                                                                                                                                                                                                                                                                                                                                                                                                                                                                                                                                                                                                                                                                                                                                                                                                                                       |
| Opening size 13% in [346 mm]                                                                                                                                                                                                                                                                                                                                                                                                                                                                                                                                                                                                                                                                                                                                                                                                                                                                                                                                                                                                                                                                                                                                               |
| Choke manifold M-I SWACO                                                                                                                                                                                                                                                                                                                                                                                                                                                                                                                                                                                                                                                                                                                                                                                                                                                                                                                                                                                                                                                                                                                                                   |
| Pressure rating 5,000 psi [34.5 MPa]                                                                                                                                                                                                                                                                                                                                                                                                                                                                                                                                                                                                                                                                                                                                                                                                                                                                                                                                                                                                                                                                                                                                       |
| Size 4 in [102 mm]                                                                                                                                                                                                                                                                                                                                                                                                                                                                                                                                                                                                                                                                                                                                                                                                                                                                                                                                                                                                                                                                                                                                                         |
| Accumulator Cameron                                                                                                                                                                                                                                                                                                                                                                                                                                                                                                                                                                                                                                                                                                                                                                                                                                                                                                                                                                                                                                                                                                                                                        |
| Number of stations 7                                                                                                                                                                                                                                                                                                                                                                                                                                                                                                                                                                                                                                                                                                                                                                                                                                                                                                                                                                                                                                                                                                                                                       |
| Total volume 300 galUS                                                                                                                                                                                                                                                                                                                                                                                                                                                                                                                                                                                                                                                                                                                                                                                                                                                                                                                                                                                                                                                                                                                                                     |
| Pressure rating 3,000 psi [20.7 MPa]                                                                                                                                                                                                                                                                                                                                                                                                                                                                                                                                                                                                                                                                                                                                                                                                                                                                                                                                                                                                                                                                                                                                       |