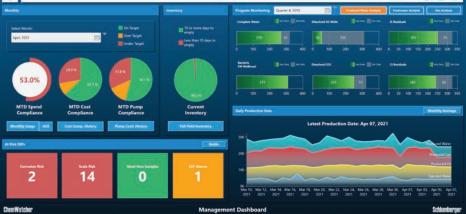

ChemWatcher\* integrated chemical management system enables active management of all production-chemicalrelated field activities. Data ingestion from multiple sources and formats enables contextual analysis, augmenting the monitoring of operational status in near-real-time. The ChemWatcher system provides critical information related to the health of your production operations. Through interactive and customizable visualizations of system data, ChemWatcher system provides full visibility into the performance of your chemical treatment program. Given the new normal in our industry today, remote monitoring is more important than ever. Real-time data acquisition capabilities ensure that datadriven insights, rapid anomaly detection, and proactive management of your assets are at your fingertips, regardless of where you are physically located.